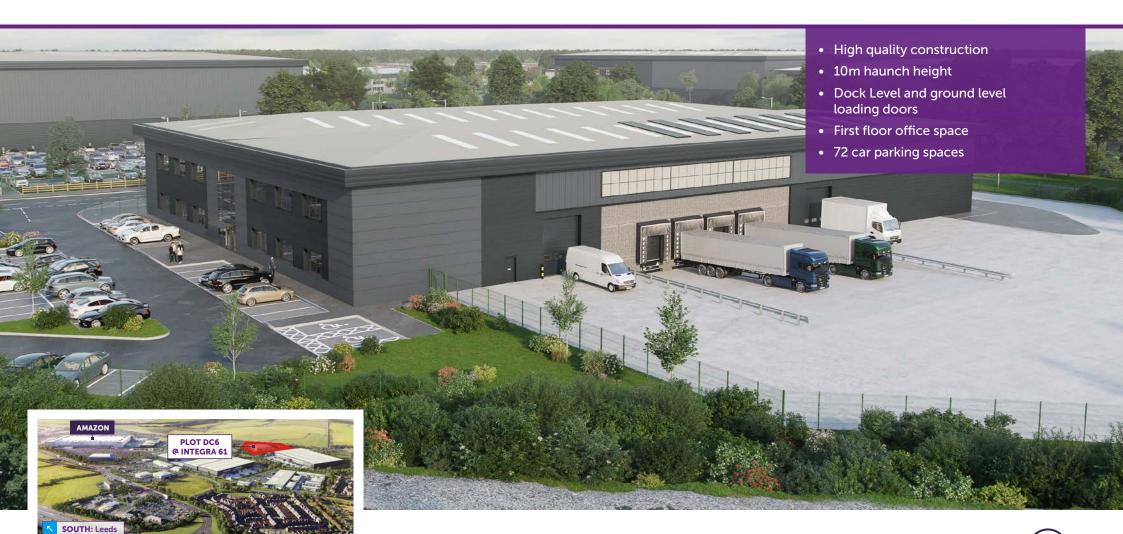

PLOT DC6 @ INTEGRA 61

# 46,200 SQ FT INDUSTRIAL/LOGISTICS OPPORTUNITY

DURHAM

The North East's premier industrial and logistics hub

**INTEGRA61** 

FOR SALE/TO LET