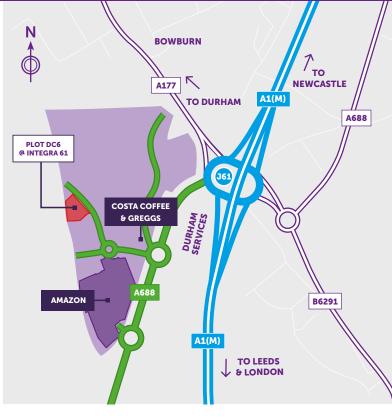

PLOT DC6 @ INTEGRA 61

# 46,200 SQ FT INDUSTRIAL/LOGISTICS OPPORTUNITY

DURHAM

The North East's premier industrial and logistics hub

**INTEGRA61** 

FOR SALE/TO LET