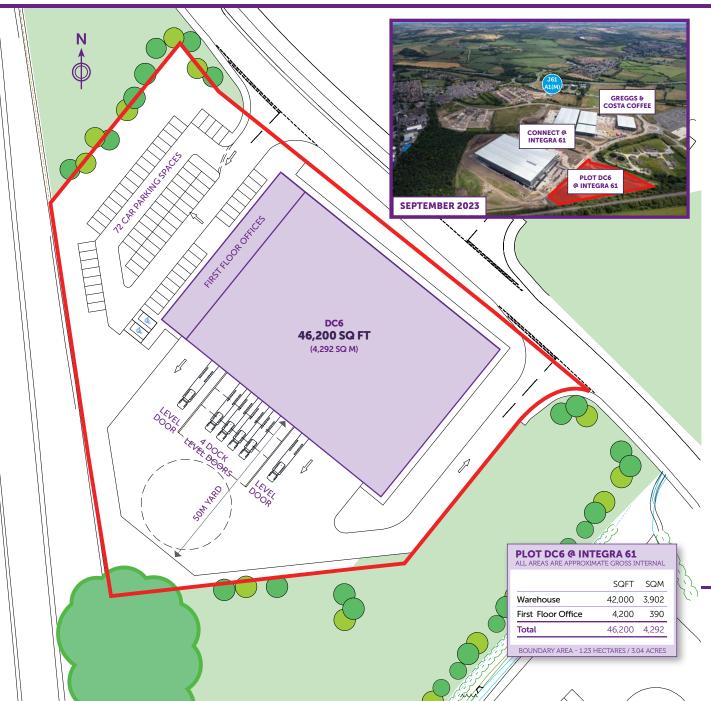

PLOT DC6 @ INTEGRA 61

# 46,200 SQ FT INDUSTRIAL/LOGISTICS OPPORTUNITY

DURHAM

The North East's premier industrial and logistics hub

**INTEGRA61** 

FOR SALE/TO LET