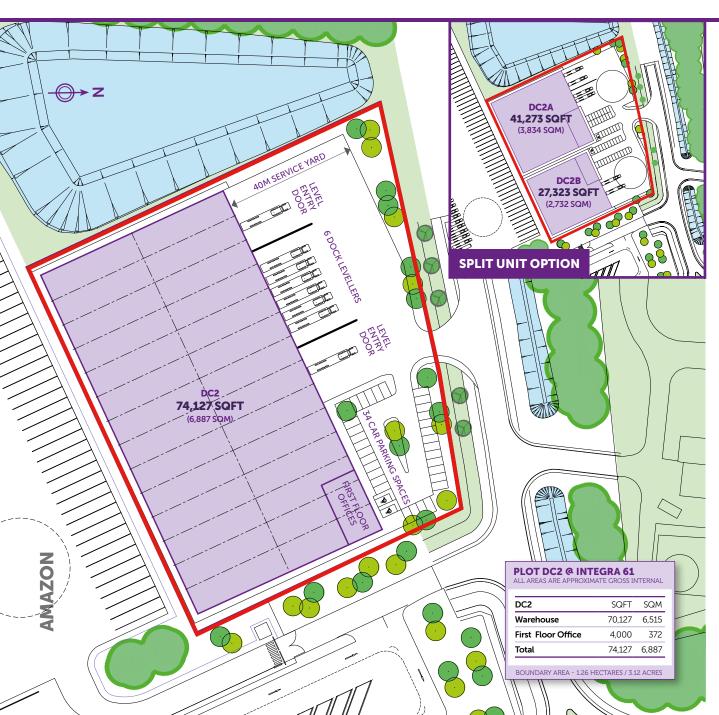

### PLOT DC2 @ INTEGRA 61

# **UNITS FROM 27,500 - 74,000 SQ FT**

FOR SALE/TO LET















FOR MORE INFORMATION

## AVISON YOUNG 0191 261 2361

### **ROBERT RAE**

02476 636888 07860 398744 robert.rae@avisonyoung.com

#### **DANNY CRAMMAN**

0191 2690068 07796 993750 danny.cramman@avisonyoung.com

Misrepresentation Act: Particulars contained in this brochure have been produced in good faith, are set out as a general guide and do not constitute the whole or part of any contract. All liability in negligence or otherwise, arising from use of these particulars are hereby excluded

November 2024 reachmarketing.co.uk 38677 11/24





FOR MORE INFORMATION

## AVISON YOUNG 0191 261 2361

### **ROBERT RAE**

02476 636888 07860 398744 robert.rae@avisonyoung.com

#### **DANNY CRAMMAN**

0191 2690068 07796 993750 danny.cramman@avisonyoung.com

Misrepresentation Act: Particulars contained in this brochure have been produced in good faith, are set out as a general guide and do not constitute the whole or part of any contract. All liability in negligence or otherwise, arising from use of these particulars are hereby excluded

November 2024 reachmarketing.co.uk 38677 11/24