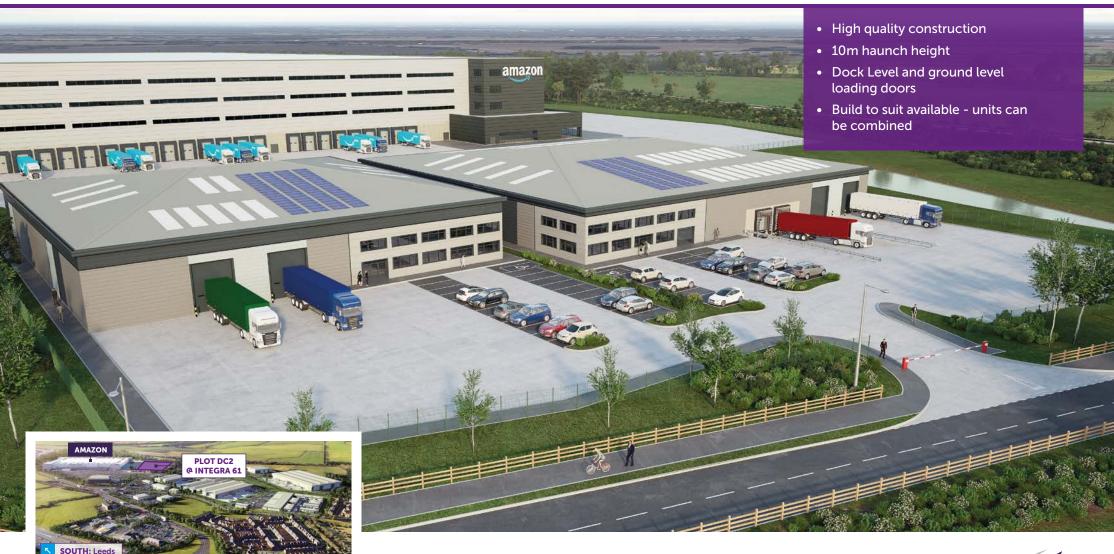

### PLOT DC2 @ INTEGRA 61

# **UNITS FROM 27,500 - 74,000 SQ FT**

FOR SALE/TO LET

FOR MORE INFORMATION