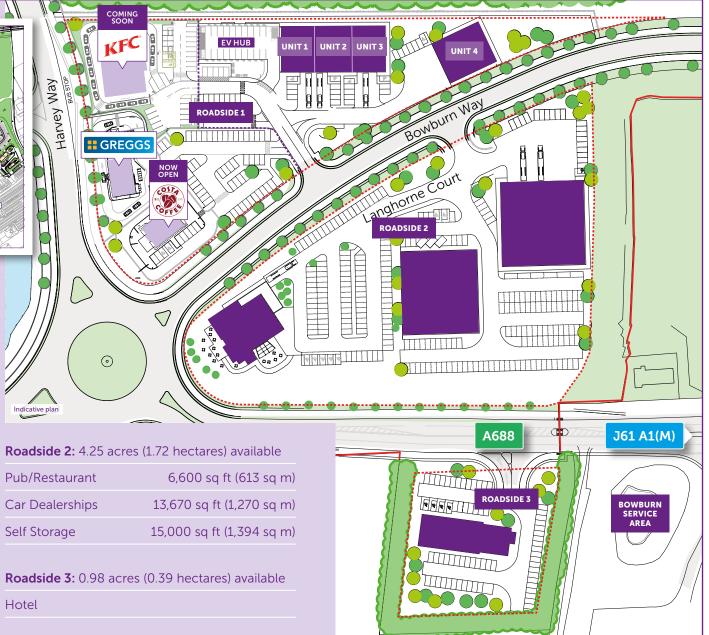

### **INTEGRA 61 – ROADSIDE ILLUSTRATIVE MASTERPLAN**

#### SCHEDULE OF ACCOMMODATION

#### Roadside 1: Trade Counter Units

| Unit 1 | 3,000 sq ft (279 sq m)    |
|--------|---------------------------|
| Unit 2 | 4,000 sq ft (372 sq m)    |
| Unit 3 | 3,000 sq ft (279 sq m)    |
| Unit 4 | 4,600 sq ft (427 sq m)    |
| Total  | 14,600 sq ft (1,356 sq m) |
|        |                           |
| EV Hub | Coming soon               |
| DT1    | Costa Coffee              |
| DT2    | Greggs                    |
| DT3    | KFC coming soon           |
|        |                           |