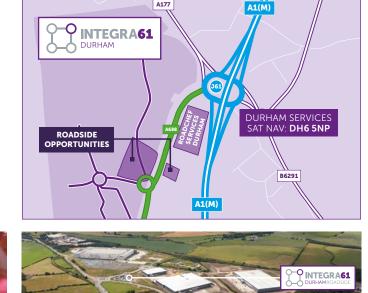

# A1(M) J61

Situated just four miles from Durham, 80 miles north of Leeds and 20 miles south of Newcastle, it is estimated that there will be over 50,000 vehicles trips using the J61 roundabout (just 200m away from the site) every day. Additionally, the site is diagonally opposite the very popular Durham Services, which will allow occupiers to benefit from access to the many existing visitors to the area.

### LOCATION