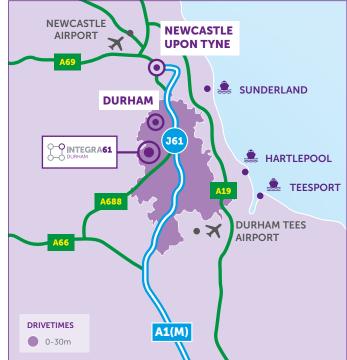

Situated just four miles from Durham, 80 miles north of Leeds and 20 miles south of Newcastle, it is estimated that there will be over 50,000 vehicles trips using the J61 roundabout (just 200m away from the site) every day. Additionally, the site is diagonally opposite the very popular Durham Services, which will allow occupiers to benefit from access to the many existing visitors to the area.

## 740,000 PEOPLE LIVE WITHIN 30 MINUTES OF INTEGRA 61

Integra 61 is a prime location for roadside and retail uses due to its prominent frontage to the A688/Durham Services and easy access to the A1(M) motorway.

Next to the village of Bowburn (home to approximately 4,000 people), the site lies just 4 miles away from the world renowned University City of Durham, which hosts a population of over 40,000.

A177