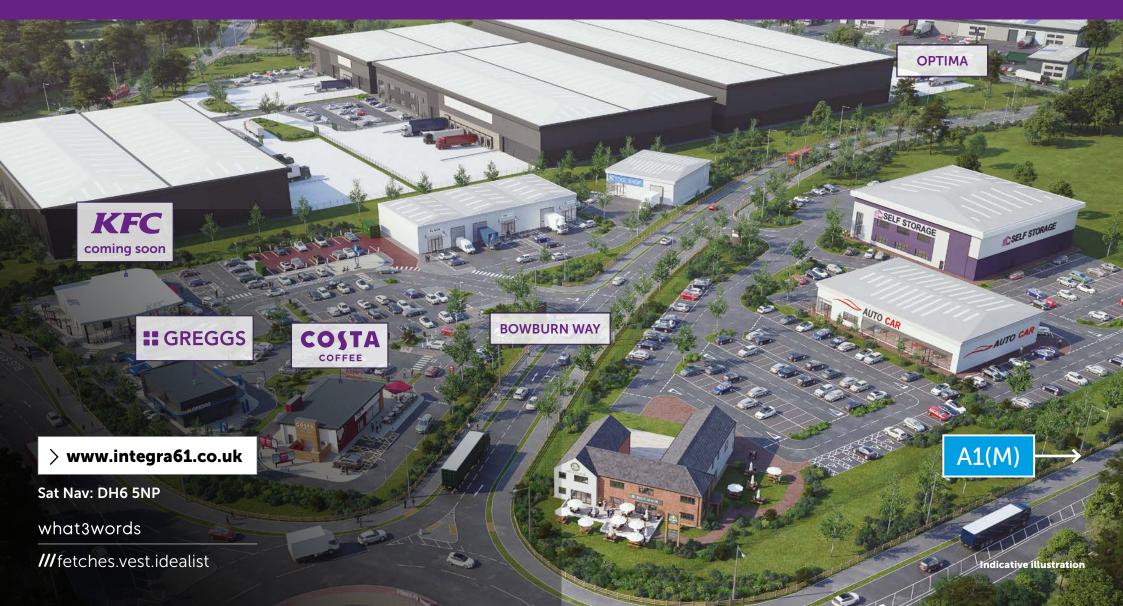

#### The site offers

- Plots from 0.5 acres available immediately
- Flexible roadside plots for sale or to let on a design and build basis
- Costa Coffee and Greggs now trading
- KFC coming soon, plus new EV charging area
- Prominent frontage to A688/Durham Services
- Excellent road access
- A landscaped and managed environment
- Very supportive and pro-growth Local Authority and development agency
- c.260 new homes and employment uses on the wider scheme

#### **Opportunities for:**

- Trade counter
- Self storage
- Car dealership
- Pub/restaurant
- Drive thru

• Hotel

Current expenditure on comparison retail goods within the catchment is high – totalling £493.8m for 2016, and is expected to rise by 38.4% over the next decade to £684m.

#### Roadside 1: Trade Counter Units

| Unit 1 | 3,000 sq ft (279 sq m)    |
|--------|---------------------------|
| Unit 2 | 4,000 sq ft (372 sq m)    |
| Unit 3 | 3,000 sq ft (279 sq m)    |
| Unit 4 | 4,600 sq ft (427 sq m)    |
| Total  | 14,600 sq ft (1,356 sq m) |
|        |                           |
| EV Hub | Coming soon               |
| DT1    | Costa Coffee              |
| DT2    | Greggs                    |
| DT3    | KFC coming soon           |
|        |                           |