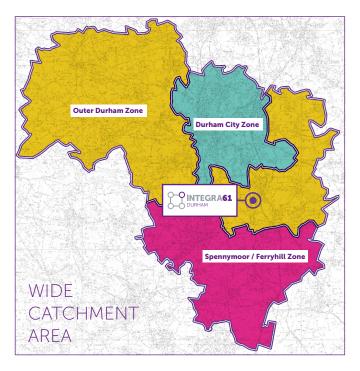

Based on the functional 'zones' defined by Durham County Council (see below), which take account of factors including the location of existing centres and drive times, the catchment area of the development has a population of more than 155,000, and is forecast to grow by 5.3% over the next decade.

## 740,000 PEOPLE LIVE WITHIN 30 MINUTES OF INTEGRA 61

Integra 61 is a prime location for roadside and retail uses due to its prominent frontage to the A688/Durham Services and easy access to the A1(M) motorway.