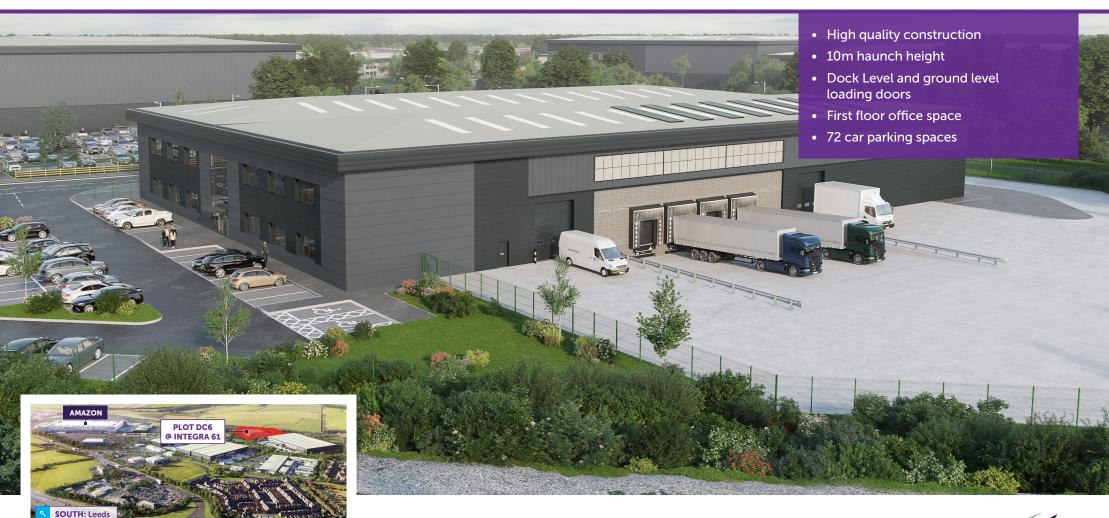

PLOT DC6 @ INTEGRA 61

# 46,200 SQ FT INDUSTRIAL/LOGISTICS OPPORTUNITY

FOR SALE/TO LET