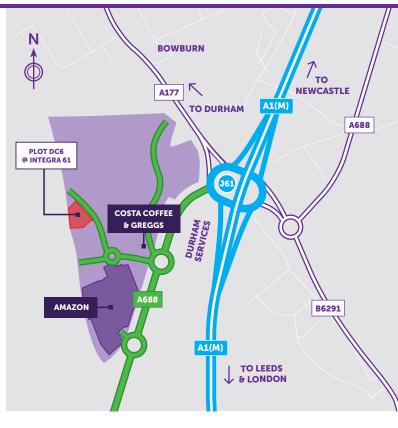

PLOT DC6 @ INTEGRA 61

# 46,200 SQ FT INDUSTRIAL/LOGISTICS OPPORTUNITY

FOR SALE/TO LET