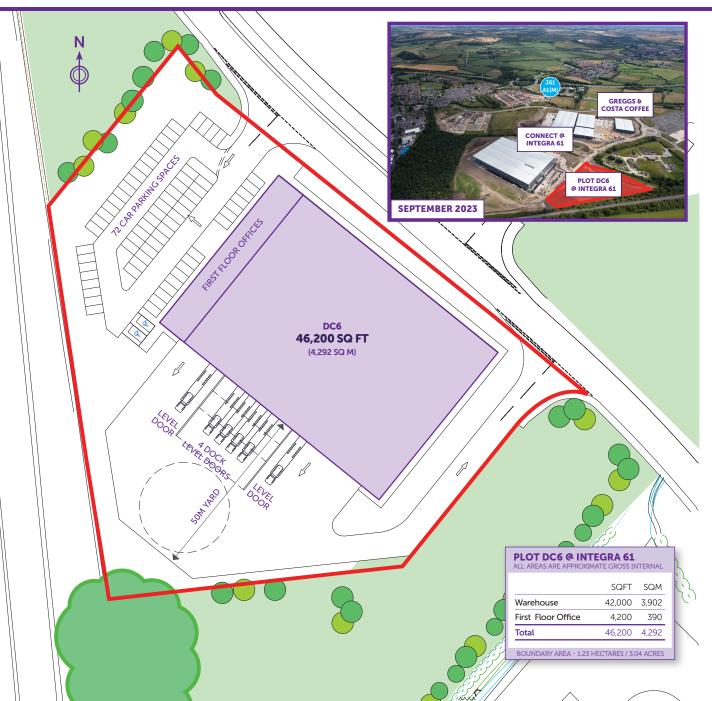

PLOT DC6 @ INTEGRA 61

# 46,200 SQ FT INDUSTRIAL/LOGISTICS OPPORTUNITY

FOR SALE/TO LET