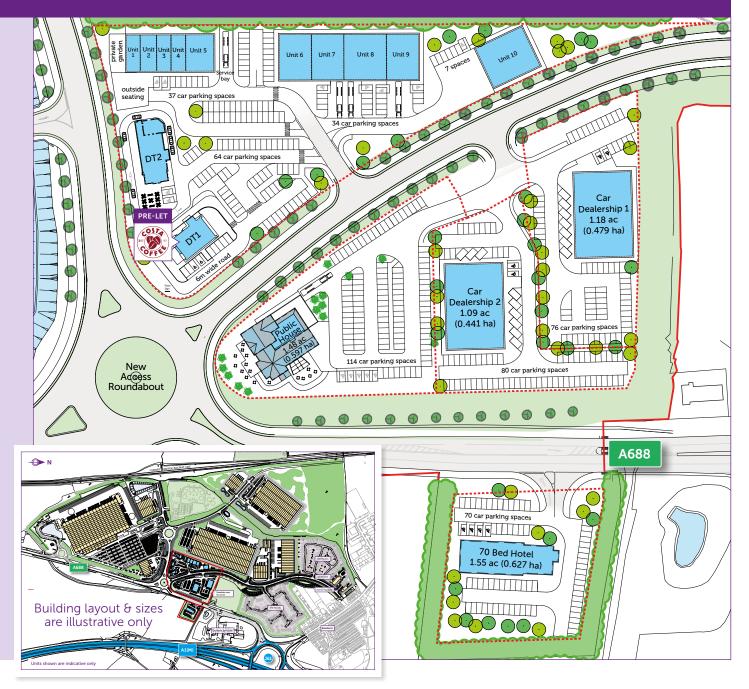

## **INTEGRA 61 - ROADSIDE ILLUSTRATIVE MASTERPLAN**

70 beds

## **SCHEDULE OF ACCOMMODATION**

## **Roadside 1:** Trade Counter Units

Roadside 3:

Hotel

| Roadside 1. Trade Col | unter onits                                 |
|-----------------------|---------------------------------------------|
| Unit 1                | 1,000 sq ft (93 sq m)                       |
| Unit 2                | 1,200 sq ft (111 sq m)                      |
| Unit 3                | 1,000 sq ft (93 sq m)                       |
| Unit 4                | 1,000 sq ft (93 sq m)                       |
| Unit 5                | 2,100 sq ft (195 sq m)                      |
| Total                 | 6,300 sq ft (595 sq m)                      |
| Unit 6                | 3,000 sq ft (279 sq m)                      |
| Unit 7                | 3,000 sq ft (279 sq m)                      |
| Unit 8                | 4,000 sq ft (372 sq m)                      |
| Unit 9                | 3,000 sq ft (279 sq m)                      |
| Unit 10               | 4,500 sq ft (418 sq m)                      |
| Total                 | 17,500 sq ft (1,627 sq m)                   |
| DT1                   | Pre-let to Costa Coffee                     |
| DT2                   | 2,000 sq ft (186 sq m)                      |
| Roadside 2:           |                                             |
| Pub/Restaurant        | 6,600 sq ft (613 sq m)                      |
| Car Dealerships       | 10,000 - 20,000 sq ft<br>(929 - 1,858 sq m) |
|                       |                                             |