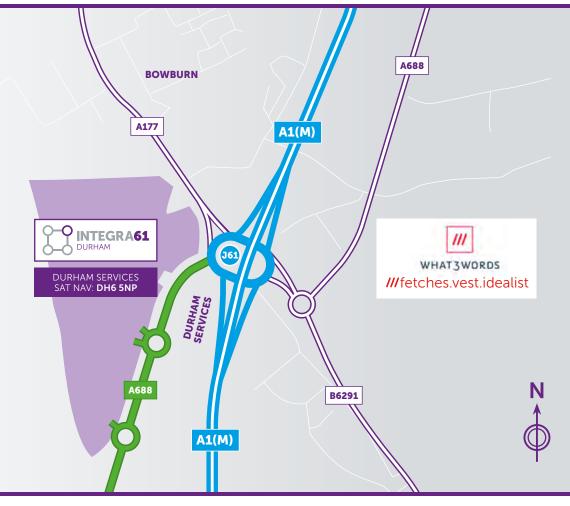

# 1million sq ft available

Design & Build Opportunities to suit requirements 2 million sq ft pre-let to a world-leading internet retailer

Sat Nav: DH6 5NP

# LOCATION

The site occupies a strategic position in the North East of England at J61 of the A1(M), with ports including Teesport, Port of Tyne, Hartlepool and Sunderland all within easy reach. Newcastle International Airport and Durham Tees Valley are both within a 30 mile radius of the site.