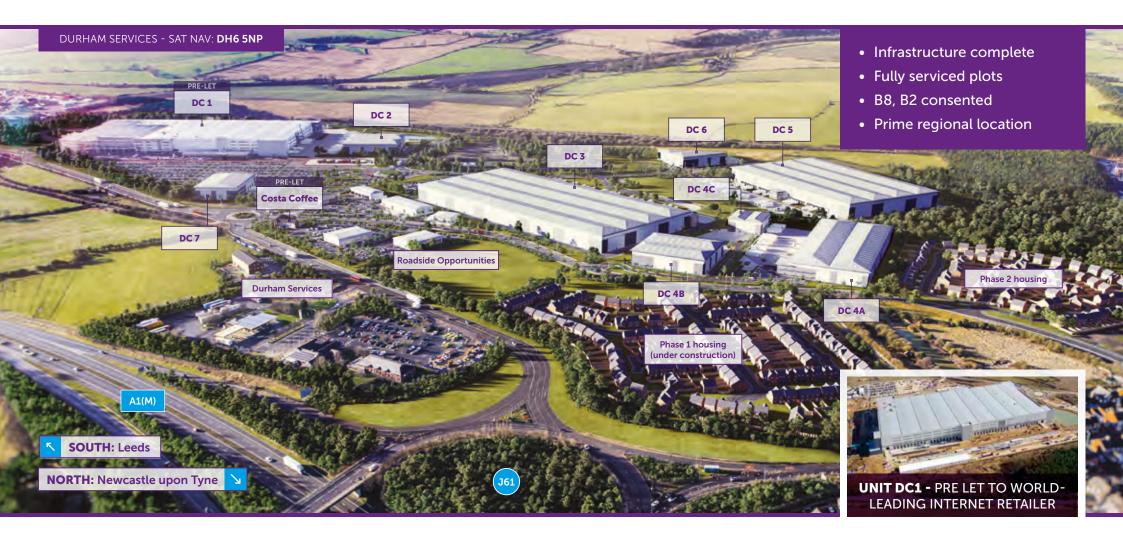

# 1million sq ft available

Design & Build Opportunities to suit requirements 2 million sq ft pre-let to a world-leading internet retailer

Sat Nav: DH6 5NP

# DC 3

Integra 61 represents the largest logistics and manufacturing opportunity the North East has seen in a generation.

Up to 1m sq ft of design and build space can be delivered, bespoke to occupier requirements:

- Single units up to 600,000 sq ft
- High bay warehousing with eaves up to 20m
- Floor loading from 50kN/m<sup>2</sup>
- Cross dock opportunities
- Large yards and car parking
- Sprinkler systems

Durham services, accessible by foot between the site and the A1, has a 38 room Days Inn hotel, a Costa Coffee and a McDonald's.

Planned amenities within Integra 61 itself will include:

- Hotel
- Family pub / restaurant
- Unit 1 pre-let to Costa Coffee
- Nursery
- Trade Counter/retail units
- Car showroom

### **New Housing**

Phase 1 of the residential element of the scheme is underway with national house builder Persimmon who are constructing 170 two, three, four and five bedroom homes. This brings some of the potential workforce closer and will help attract national brands to the amenities on offer.