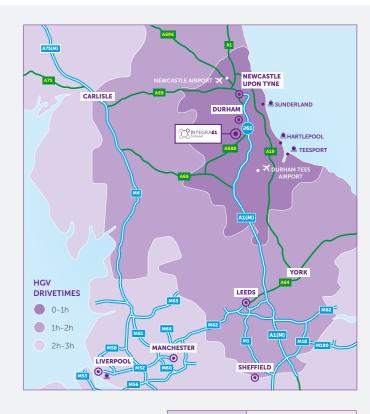

# DRIVE TIMES

|            | MILES | HGV TIME    |
|------------|-------|-------------|
| Durham     | 4.4   | 8mins       |
| Newcastle  | 13.2  | 20mins      |
| Leeds      | 82.9  | 1hr 28mins  |
| Manchester | 118.3 | 2hrs 07mins |
| Edinburgh  | 146.1 | 2hrs 27mins |
| Birmingham | 182   | 3hrs 15mins |
| London     | 240   | 4hrs 20mins |
| ·          |       |             |

| Nissan (Sunderland) | 11.5 | 17mins |
|---------------------|------|--------|
| Hitachi (Aycliffe)  | 13.2 | 20mins |

HGV drive times to the nearest Motorway junctionand assume a constant speed of 56mph