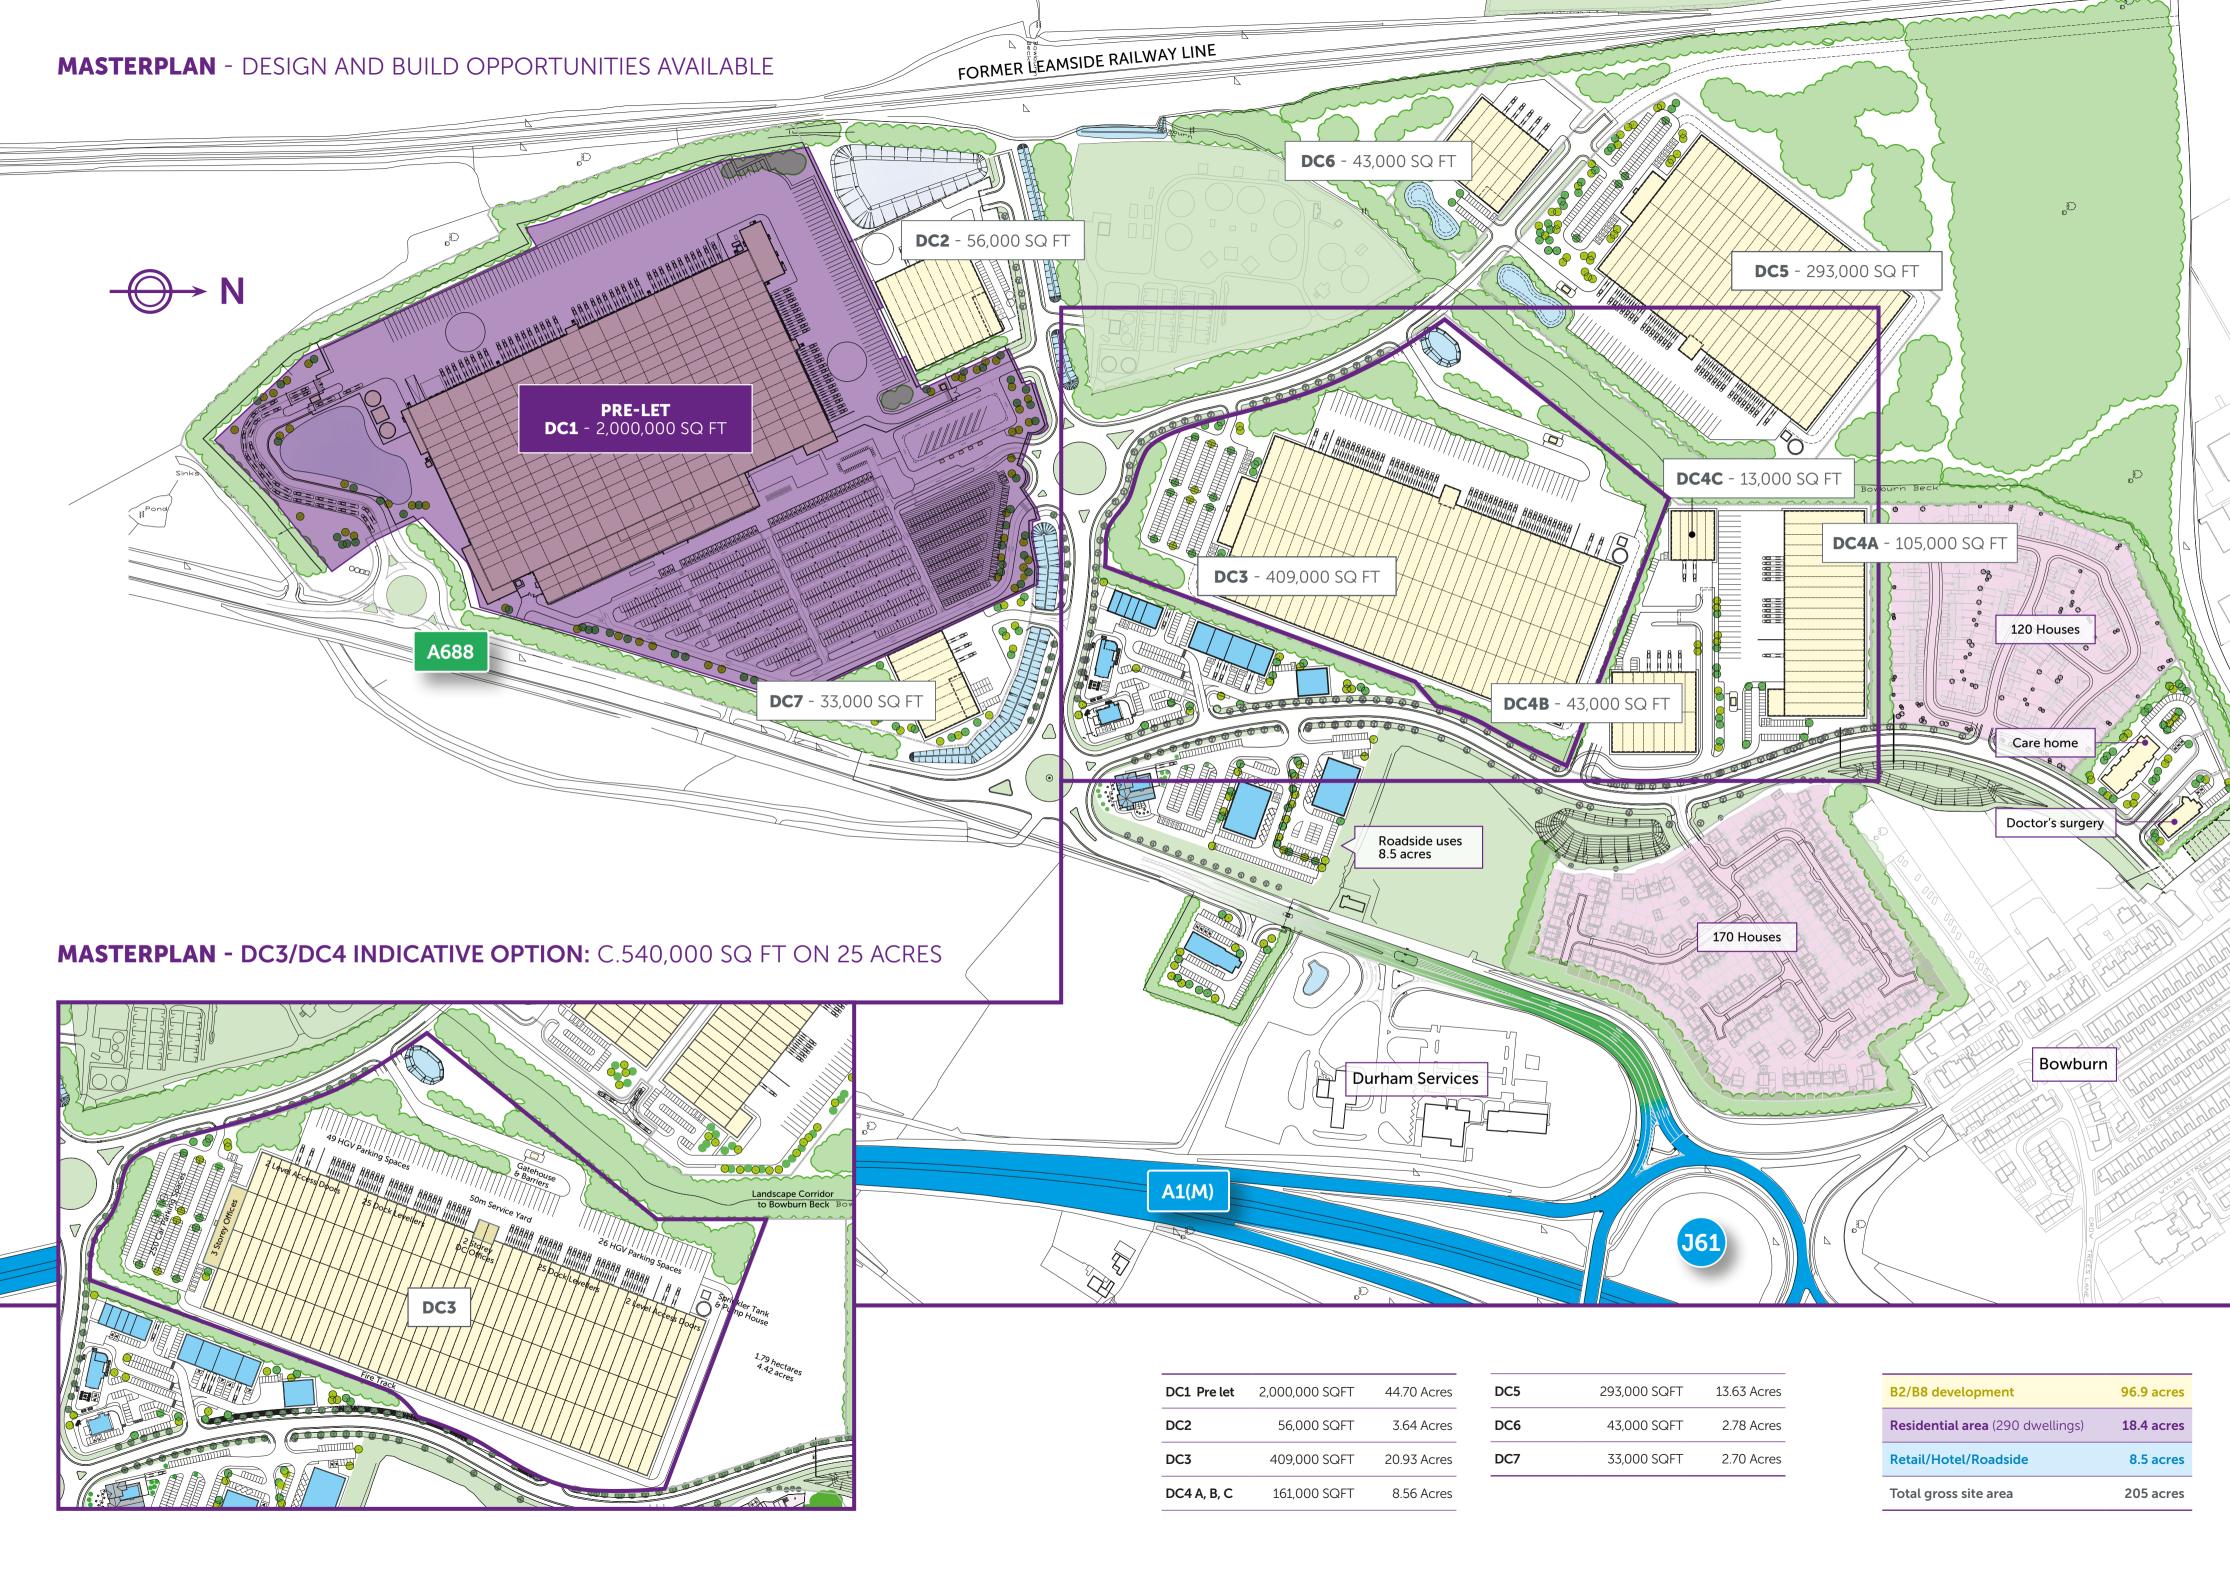

# 1million sq ft available

Design & Build Opportunities to suit requirements 2 million sq ft pre-let to a world-leading internet retailer

Sat Nav: DH6 5NP

# DC 3

Integra 61 represents the largest logistics and manufacturing opportunity the North East has seen in a generation.

Up to 1m sq ft of design and build space can be delivered, bespoke to occupier requirements:

- Single units up to 600,000 sq ft
- High bay warehousing with eaves up to 20m
- Floor loading from 50kN/m<sup>2</sup>
- Cross dock opportunities
- Large yards and car parking
- Sprinkler systems