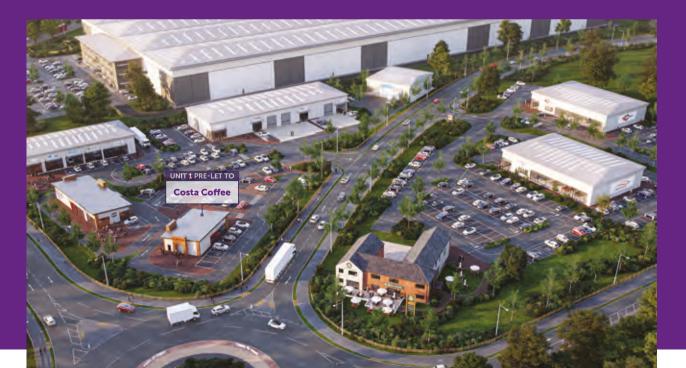

## AMENITIES, ON SITE AND BEYOND

Occupiers at Integra 61 will benefit from a wide range of existing and planned amenities, able to satisfy both the practical day-to-day needs of employees and most of the corporate event and hospitality requirements of employers.

Durham services, accessible by foot between the site and the A1, has a 38 room Days Inn hotel, a Costa Coffee and a McDonald's.

Planned amenities within Integra 61 itself will include:

- Hotel
- Family pub / restaurant
- Unit 1 pre-let to Costa Coffee
- Nursery
- Trade Counter/retail units
- Car showroom