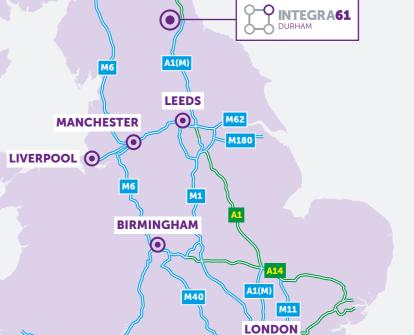

# LOCATION

The site occupies a strategic position in the North East of England at J61 of the A1(M), with ports including Teesport, Port of Tyne, Hartlepool and Sunderland all within easy reach. Newcastle International Airport and Durham Tees Valley are both within a 30 mile radius of the site.

Within close proximity are the university city of Durham (4 miles), Newcastle (20 miles) and Sunderland (16 miles), bringing a large urban consumer market within reach.

NEWCASTLE UPON TYNE

GLASGOW O EDINBURGH